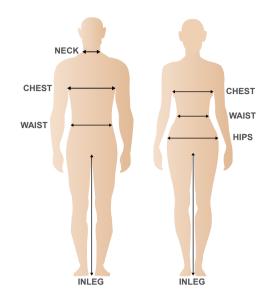

## How to measure yourself

**Neck -** Standing, measure your neck at its largest girth, right over the Adam's apple.

**Chest -** Standing, measure with the breath out just above the nipple.

**Waist** - Standing, measure at the narrowest point or at the midway point between the top of the hip bone and the botton of the rib cage, above the belly button.

**Inleg -** Standing, with legs straight and hip width apart, measure from crotch to floor.

**Bust -** Measure the fullest part of the bust.

**Hips -** Measure at the largest girth.